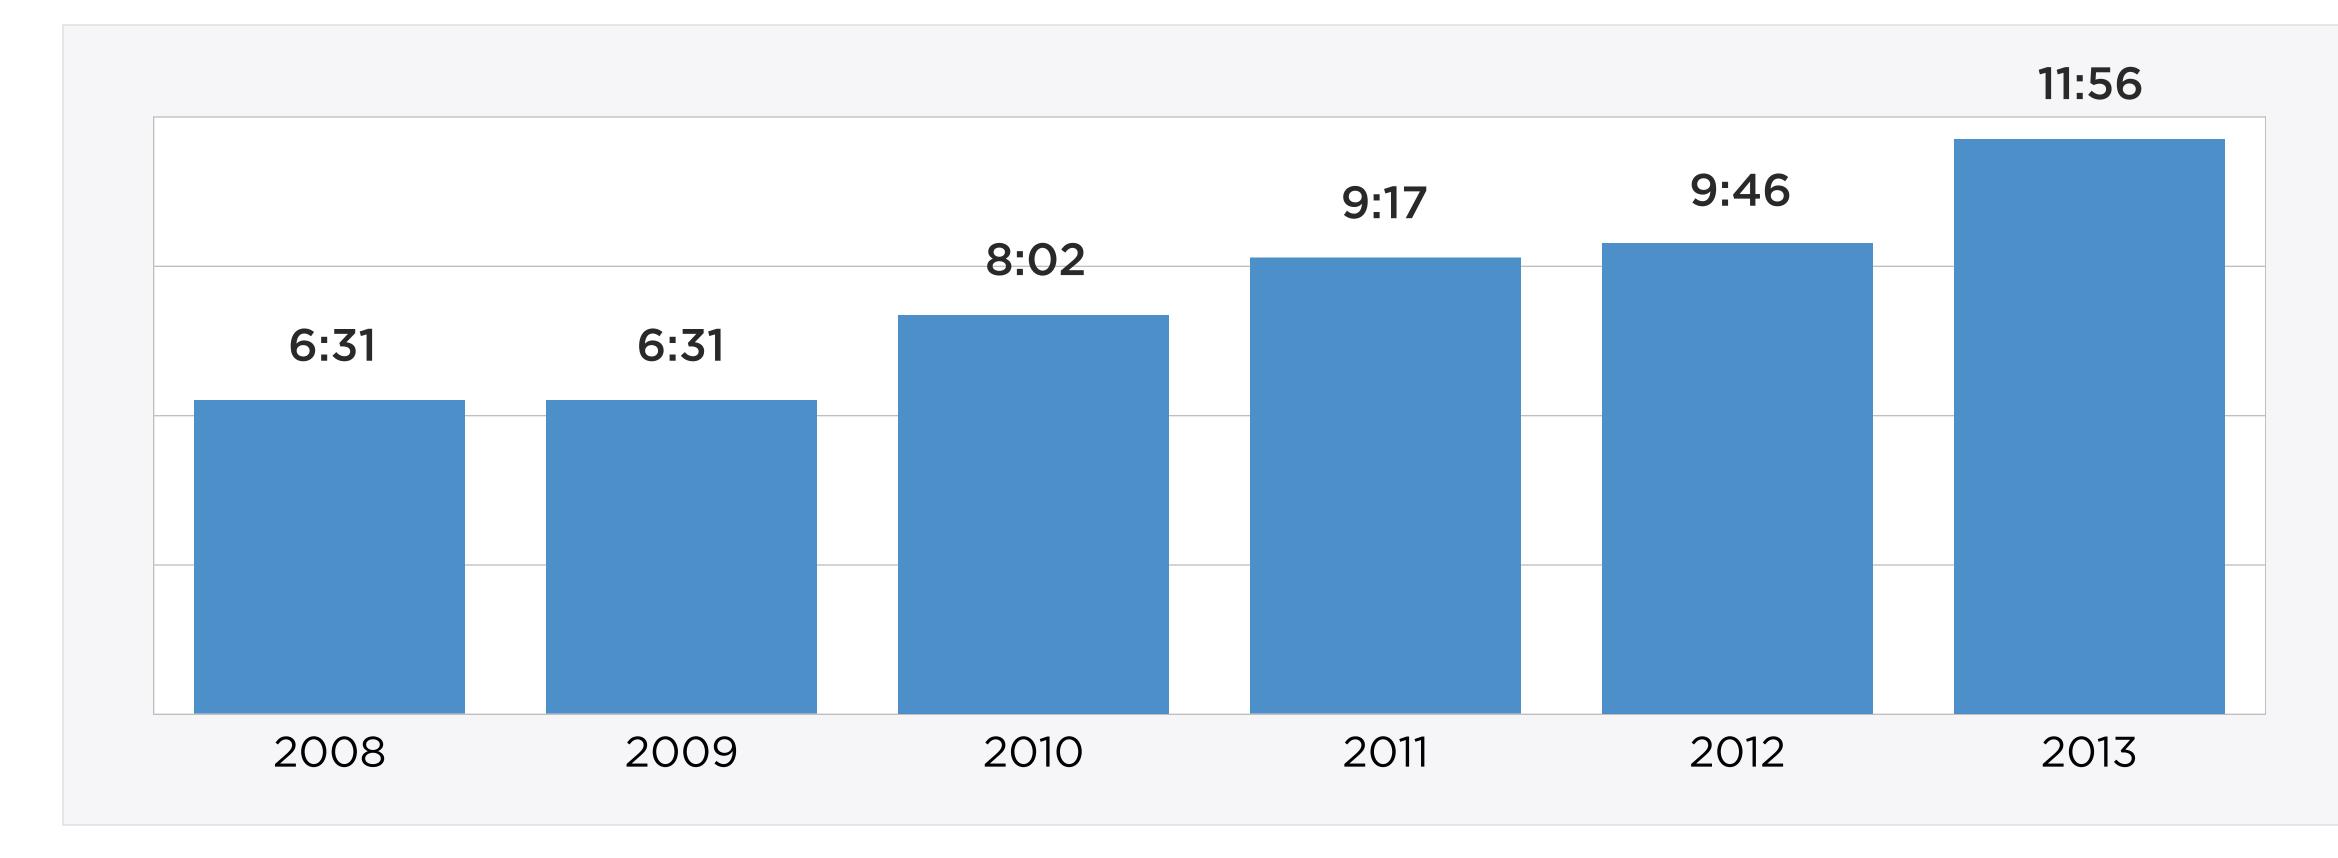

# THE FUTURE OF RADIO IN A DIGITAL WORLD

KINSEY WILSON NPR FEBRUARY 24, 2014





# Landscape

Weekly online radio audience reaches one in three



## Online radio listeners report listening for 12 hours per week



Landscape







## 1 in 5 have used a cell phone to listen to online radio in the car



# Landscape







## 82% of online listeners also tune in to broadcast radio



## Landscape



## On-demand









# On-demand





# Multi-screen continuity





# Multi-screen continuity





## Personalization





## Personalization



Just My Type: A Book About Fonts Simon Garfield AAAAAA (132) Paperback \$11.01 **/Prime** 

Because you purchased this...





## Personalization



Because you purchased this...





100 Ideas that Changed Graphic... Steven Heller Steven Heller (18) Paperback \$21.44







Creative Workshop: 80 Challenges... David Sherwin AAAAA (53) Paperback \$16.68 **/Prime** 



Designing Brand Identity: