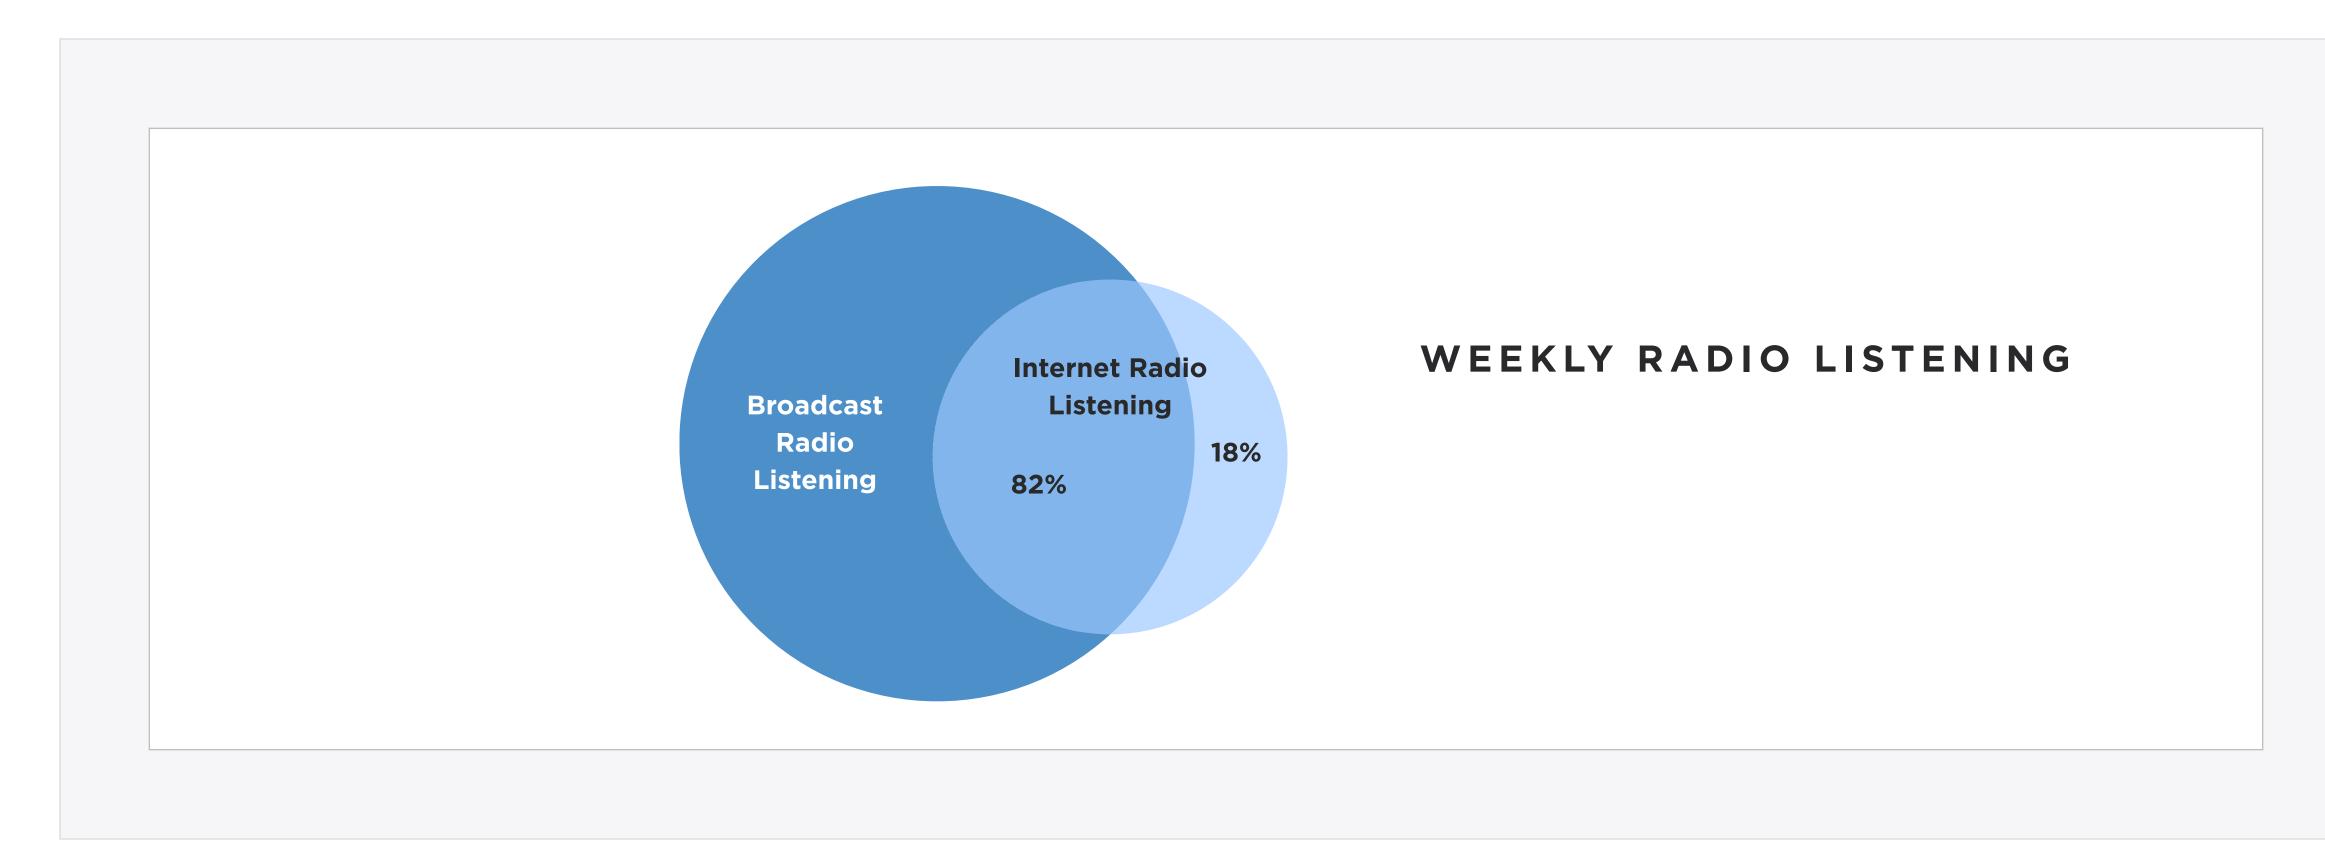

# THE FUTURE OF RADIO IN A DIGITAL WORLD

KINSEY WILSON NPR FEBRUARY 24, 2014





# Landscape

Weekly online radio audience reaches one in three



## Online radio listeners report listening for 12 hours per week



Landscape







## 1 in 5 have used a cell phone to listen to online radio in the car



# Landscape







## 82% of online listeners also tune in to broadcast radio



## Landscape



## On-demand









# On-demand





# Multi-screen continuity





# Multi-screen continuity





## Personalization





## Personalization



Just My Type: A Book About Fonts Simon Garfield AAAAAA (132) Paperback \$11.01 **/Prime** 

Because you purchased this...





## Personalization



Because you purchased this...





100 Ideas that Changed Graphic... Steven Heller Steven Heller (18) Paperback \$21.44







Creative Workshop: 80 Challenges... David Sherwin AAAAA (53) Paperback \$16.68 **/Prime** 



Designing Brand Identity: An... Alina Wheeler

\*\*\*\*\* (43) Hardcover \$25.42 **/Prime** 

## You might also like these





Social & Discovery



# Social & Discovery













n p r

## Local