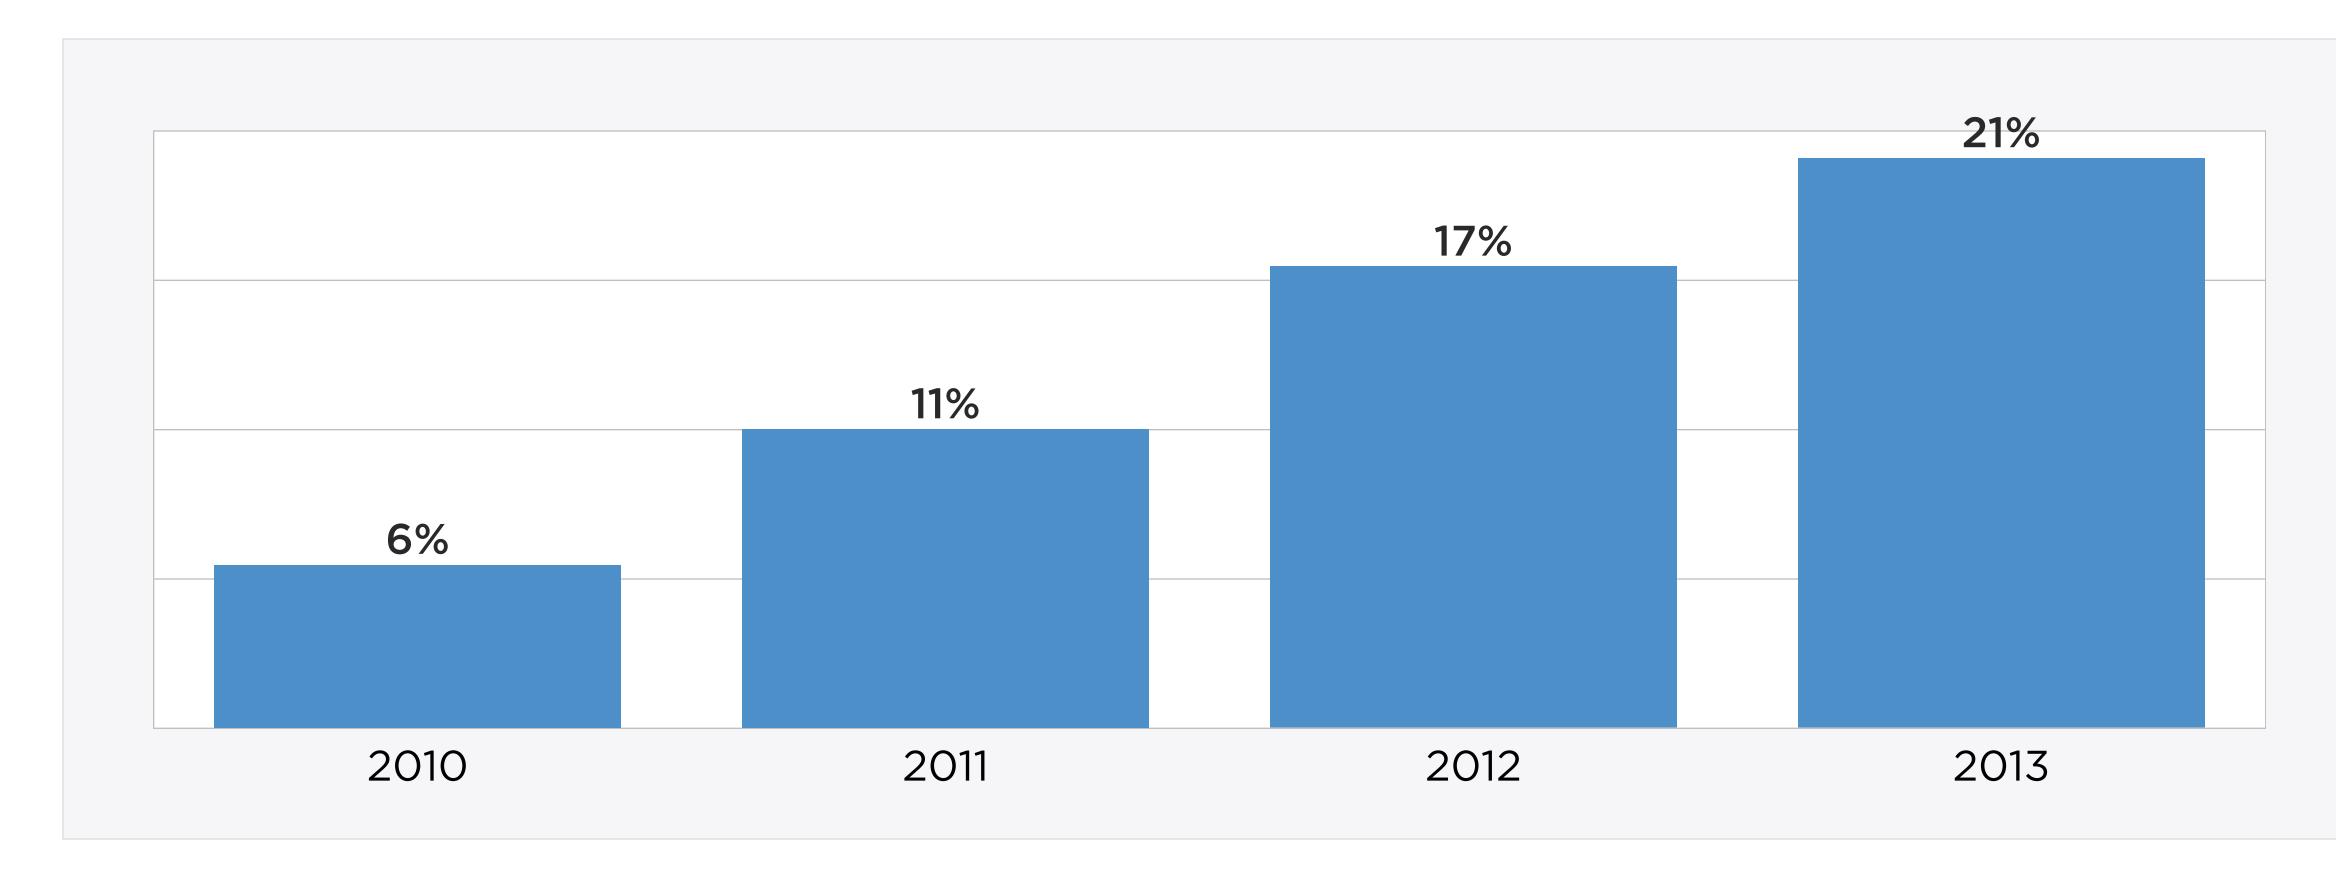

# THE FUTURE OF RADIO IN A DIGITAL WORLD

KINSEY WILSON NPR FEBRUARY 24, 2014





# Landscape

Weekly online radio audience reaches one in three



## Online radio listeners report listening for 12 hours per week



Landscape







## 1 in 5 have used a cell phone to listen to online radio in the car



# Landscape







## 82% of online listeners also tune in to broadcast radio



## Landscape



## On-demand









# On-demand





# Multi-screen continuity





# Multi-screen continuity





## Personalization





## Personalization



Just My Type: A Book About Fonts Simon Garfield AAAAAA (132) Paperback \$11.01 **/Prime** 

Because you purchased this...





## Personalization



Because you purchased this...





100 Ideas that Changed Graphic... Steven Heller Steven Heller (18) Paperback \$21.44







Creative Workshop: 80 Challenges... David Sherwin AAAAA (53) Paperback \$16.68 **/Prime** 



Designing Brand Identity: An... Alina Wheeler

\*\*\*\*\* (43) Hardcover \$25.42 **/Prime** 

## You might also