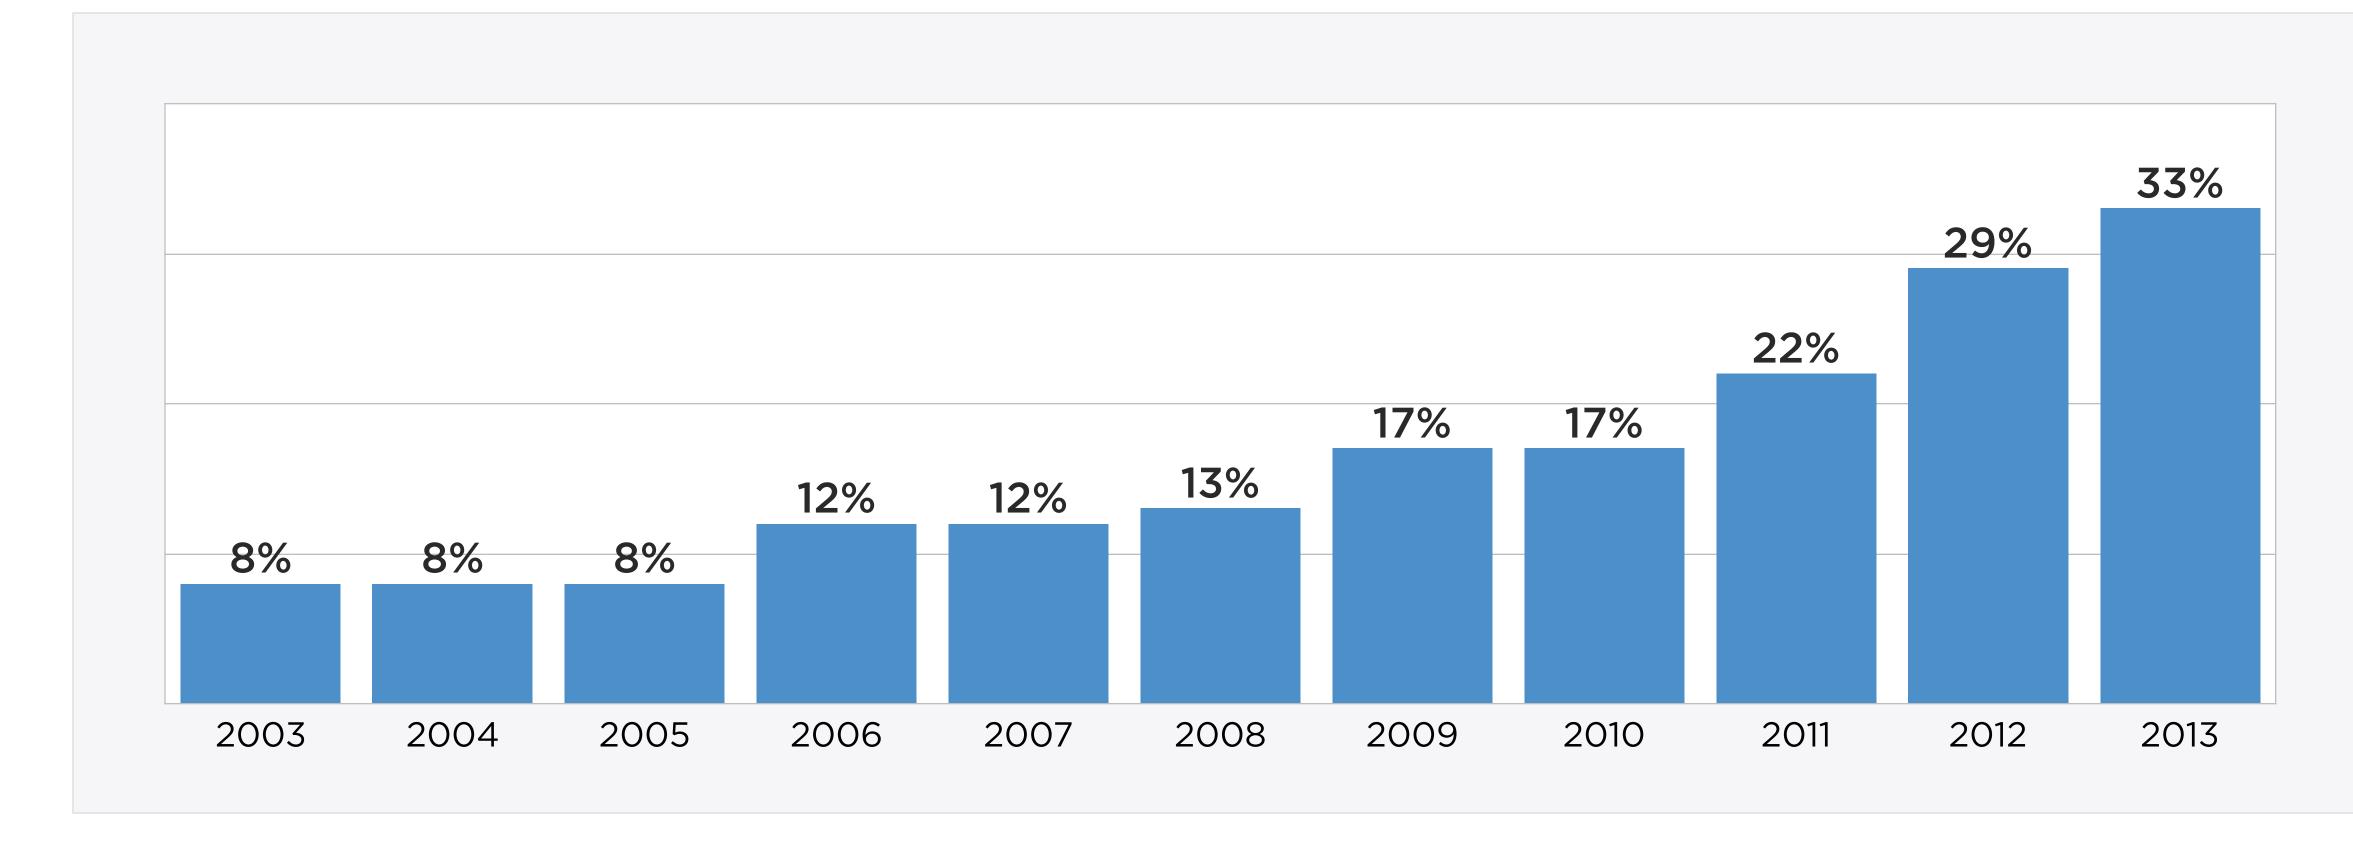

# THE FUTURE OF RADIO IN A DIGITAL WORLD

KINSEY WILSON NPR FEBRUARY 24, 2014





# Landscape

Weekly online radio audience reaches one in three



## Online radio listeners report listening for 12 hours per week



Landscape







## 1 in 5 have used a cell phone to listen to online radio in the car



# Landscape







## 82% of online listeners also tune in to broadcast radio



## Landscape



## On-demand









# On-demand





# Multi-screen continuity





# Multi-screen continuity





## Personalization





## Personalization



Just My Type: A Book About Fonts Simon Garfield AAAAAA (132) Paperback \$11.01 **/Prime** 

Because you purchased this...





## Personalization



Because you purchased this...





100 Ideas that Changed Graphic... Steven Heller Steven Heller (18) Paperback \$21.44







Creative Workshop: 80 Challenges... David Sherwin AAAA